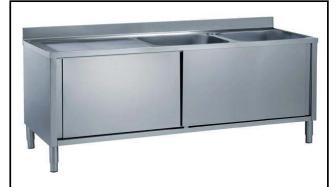

# Eco Preparation 1800 mm Cupboard Sink with 2 Bowls - Left drain

| ITEM #  |  |
|---------|--|
| MODEL # |  |
| NAME #  |  |
| SIS #   |  |
| AIA#    |  |
| AIA "   |  |

132920 (ML2S1817LN)

Cupboard Sink with 2 bowls 500x500mm, with left hand drainer, 1800mm

#### Construction

- Inner welded frame in stainless steel to guarantee superior strength and stability.
- 40 mm worktop in 304 AISI stainless steel.
- Handles directly built into the sliding doors.
- Easy access to the cupboard interior on all lengths guaranteed by the use of only 2 doors.
- Sturdy sound-deadened sliding doors on tracks located flush to the front of the frame.
- Drainage area suitable for drying operations
- Constructed entirely in stainless steel to offer maximum durability.
- Constructed entirely in stainless steel to offer maximum durability.
- Wide range of taps are available to suit every need.