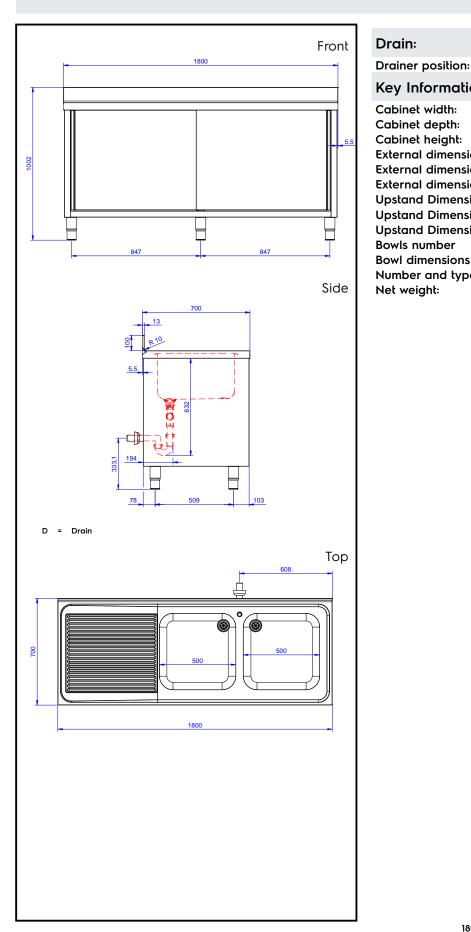

# Eco Preparation 1800 mm Cupboard Sink with 2 Bowls - Left drain

Left

Drain:

**Key Information:** 

Cabinet width: 1745 mm Cabinet depth: 645 mm Cabinet height: 385 mm 1800 mm External dimensions, Width: External dimensions, Depth: 700 mm External dimensions, Height: 1000 mm Upstand Dimensions, Height: 100 mm Upstand Dimensions, Depth: 13 mm Upstand Dimensions, Radius: R=10 **Bowls number** 

**Bowl dimensions** 500x500xH250 Number and type of doors: 2 Sliding Net weight: 70 kg

Eco Preparation 1800 mm Cupboard Sink with 2 Bowls - Left drain